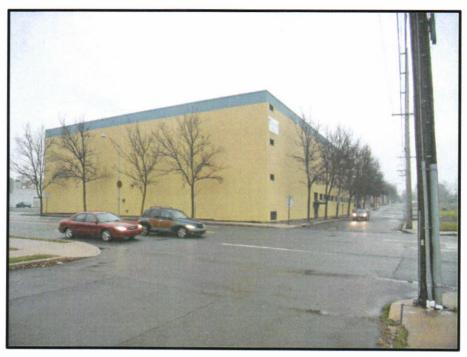

•

Aerial View

Subject Site-Facing South from South Street

Facing Northwest from Intersection of South Hanover Street and College Drive

Interior View-Facing Southeast from Northwest Property Boundary

Interior View-Facing Northeast from Southwest Property Boundary

College Drive Facing West from Intersection of South Hanover Street

Nearby Land Use (Schwann Food)

Nearby Land Use (Southeast intersection of South Hanover Street and South Street)

Adjacent Land Use (North Side of South Street)