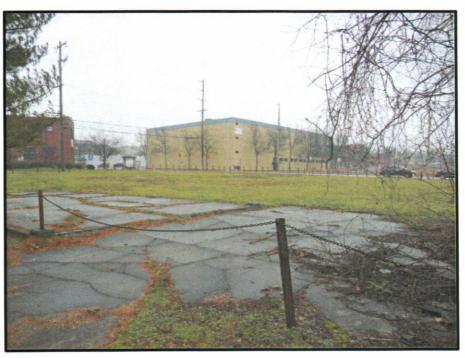

•

Aerial View

Subject Site-Facing South from South Street

Facing Northwest from Intersection of South Hanover Street and College Drive

Interior View-Facing Southeast from Northwest Property Boundary

Interior View-Facing Northeast from Southwest Property Boundary

South Street Facing West

South Street Facing East from Intersection of South Hanover Street

South Hanover Street Facing South from Intersection of South Street

South Hanover Street Facing North from Intersection with College Drive

College Drive Facing West from Intersection of South Hanover Street

Nearby Land Use (Schwann Food)

Nearby Land Use (Southeast intersection of South Hanover Street and South Street)

Adjacent Land Use (North Side of South Street)

Adjacent Land Use (West of Subject Site)