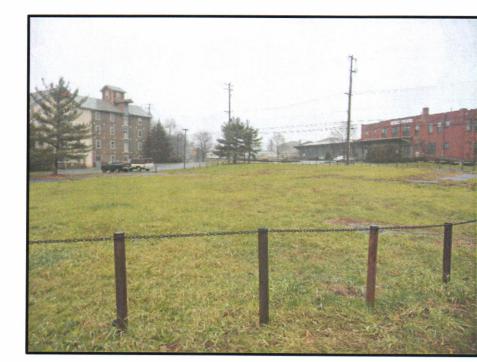

•

Aerial View

Subject Site-Facing South from South Street

Facing Northwest from Intersection of South Hanover Street and College Drive

Interior View-Facing Southeast from Northwest Property Boundary

Interior View-Facing Northeast from Southwest Property Boundary

South Street Facing West

South Street Facing East from Intersection of South Hanover Street

South Hanover Street Facing South from Intersection of South Street

South Hanover Street Facing North from Intersection with College Drive