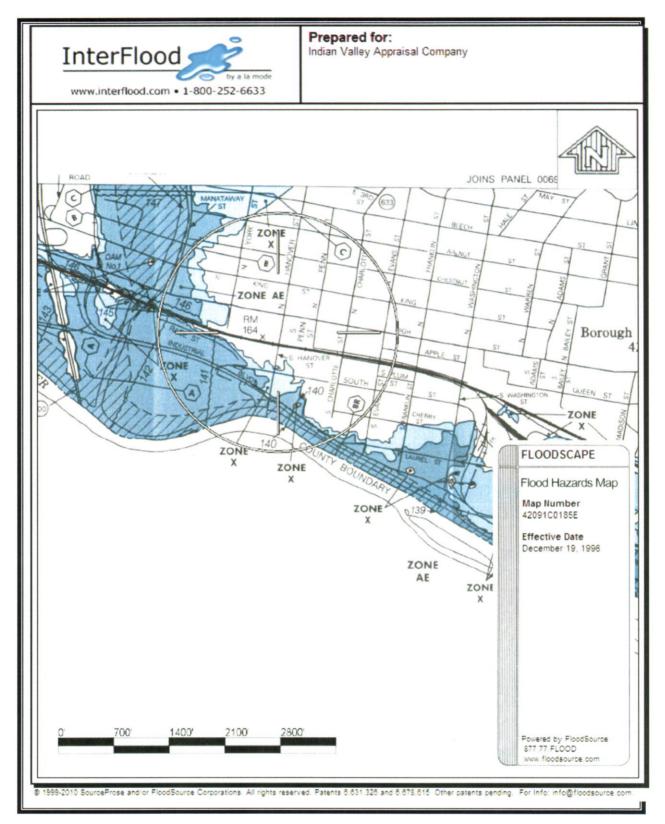

-

-

| Fencing:                    | Fencing surrounds site perimeter.                                                                                                                                                                                                                                                    |
|-----------------------------|--------------------------------------------------------------------------------------------------------------------------------------------------------------------------------------------------------------------------------------------------------------------------------------|
| Yard Lighting:              | Street lighting.                                                                                                                                                                                                                                                                     |
| Landscaping:                | None.                                                                                                                                                                                                                                                                                |
| Other Site Improvements:    | None.                                                                                                                                                                                                                                                                                |
| Easements:                  | With the exception of typical utility easements, I am not<br>aware of any easements that would have an adverse<br>impact on the marketability of the subject property.                                                                                                               |
| Encroachments:              | We are not aware of any encroachments that would have<br>an adverse impact on the marketability of the subject<br>property.                                                                                                                                                          |
| <u>Rights of Way:</u>       | We are not aware of any right-of-ways that would have<br>an adverse impact on the marketability of the subject<br>property.                                                                                                                                                          |
| Deed Restrictions:          | The deed is appended. I am not aware of restrictions of record.                                                                                                                                                                                                                      |
| Other Private Restrictions: | None reported to the appraiser.                                                                                                                                                                                                                                                      |
| Title Report:               | None provided.                                                                                                                                                                                                                                                                       |
| <u>Flood Plain:</u>         | Pottstown Borough is a participant in the National Flood<br>Insurance Program. According to Flood Insurance Rate<br>Map No. 42091C 0185E, effective December 19, 1996,<br>the site lies within a Zone X-designated Special Flood<br>Hazard Area and is subject to periodic flooding. |
|                             | The Flood Plain Map is exhibited as follows.                                                                                                                                                                                                                                         |

**Flood Map** 