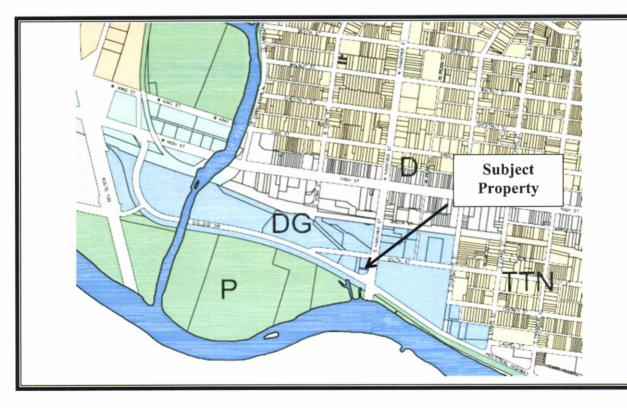

## Zoning

The subject property is zoned DG (Downtown Gateway) by the Borough of Pottstown. The purpose of this district is to promote the redevelopment of existing vacant industrial sites at the entryway to the downtown, creating a pleasant mixture of stores, homes, and offices that will complement the downtown to the north, the historic residential neighborhood to the east, and the Schuylkill River and Greenway to the south. The zoning appears fairly permissive allowing retail, office, lodging, multifamily and manufacturing development. The following are area and setback requirements for this zone.

## Zoning Map