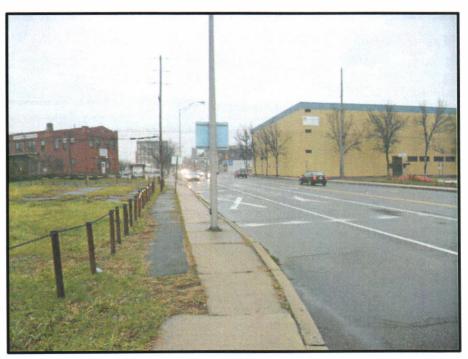

•

Aerial View

Subject Site-Facing South from South Street

Facing Northwest from Intersection of South Hanover Street and College Drive

Interior View-Facing Southeast from Northwest Property Boundary

Interior View-Facing Northeast from Southwest Property Boundary

South Street Facing West

South Street Facing East from Intersection of South Hanover Street

South Hanover Street Facing South from Intersection of South Street

South Hanover Street Facing North from Intersection with College Drive

The subject property is located northwest of the interchange between State Route 100 and the Pottstown Expressway (U.S. Route 422). The subject neighborhood is mixed-use in nature and includes a train station, municipal parking lot, apartment buildings, a manufacturing facility and store-front properties further north along North Hanover Street. The subject site and its surroundings are included in the following photograph: