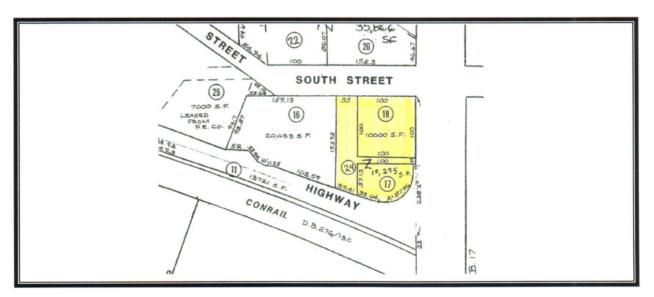

## Tax Map, Parcel Number, Real Estate Assessment and Taxes

| Assess        | ment Summary |           |
|---------------|--------------|-----------|
| Parcel Number | Block/Lot    | Total     |
| 160013488005  | 016/017      | \$77,050  |
| 160013484009  | 016/018      | 76,000    |
| 160013484108  | 016/024      | -         |
|               | Total        | \$153,050 |

| Tax | M | ap |
|-----|---|----|
|-----|---|----|

, presidente de la constante d

\_

# **Description of the Land**

| Land Size:                      | 20,275± Square Feet                                                                                                                                                                                                                                                                                                                                                                                                                                                                                                                                                                                                          |
|---------------------------------|------------------------------------------------------------------------------------------------------------------------------------------------------------------------------------------------------------------------------------------------------------------------------------------------------------------------------------------------------------------------------------------------------------------------------------------------------------------------------------------------------------------------------------------------------------------------------------------------------------------------------|
| Shape:                          | Mostly rectangular.                                                                                                                                                                                                                                                                                                                                                                                                                                                                                                                                                                                                          |
| Frontage and Access:            | The site has approximately 135 feet of frontage along the<br>south side of South Street, approximately 110 feet along<br>the west side of South Hanover Street and approximately<br>159 feet along College Drive (inclusive of the curved<br>intersection with South Hanover Street). The<br>intersection of South Hanover Street and College Drive<br>is marked by a traffic signal.                                                                                                                                                                                                                                        |
| Street Improvements:            | Concrete sidewalks, curbs and street lighting.                                                                                                                                                                                                                                                                                                                                                                                                                                                                                                                                                                               |
| <u>Topography:</u>              | Slopes downward slightly from street grade.                                                                                                                                                                                                                                                                                                                                                                                                                                                                                                                                                                                  |
| <u>Drainage:</u>                | Observed in dry conditions. Water runoff is assisted by changes in elevation.                                                                                                                                                                                                                                                                                                                                                                                                                                                                                                                                                |
| Ground Cover:                   | Grassy with inlayed decayed asphalt from previous parking lot.                                                                                                                                                                                                                                                                                                                                                                                                                                                                                                                                                               |
| Environmental Concerns:         | A visual inspection of the subject property reveals no<br>adverse environmental hazards to exist. The site was<br>previously used as a gas station. The property owner<br>reports that there potential of an underground tank at the<br>north side of the subject site. The presence of this tank<br>cannot be confirmed as of the date of this report<br>preparation (see Extraordinary Assumptions). It is<br>assumed that the property is free and clear of all<br>environmental hazards and buried tanks. If a future<br>study finds this to the contrary, we reserve the right to<br>alter our opinion of market value. |
| <u>Utilities:</u>               | All public.                                                                                                                                                                                                                                                                                                                                                                                                                                                                                                                                                                                                                  |
| Driveways and Parking<br>Areas: | None.                                                                                                                                                                                                                                                                                                                                                                                                                                                                                                                                                                                                                        |