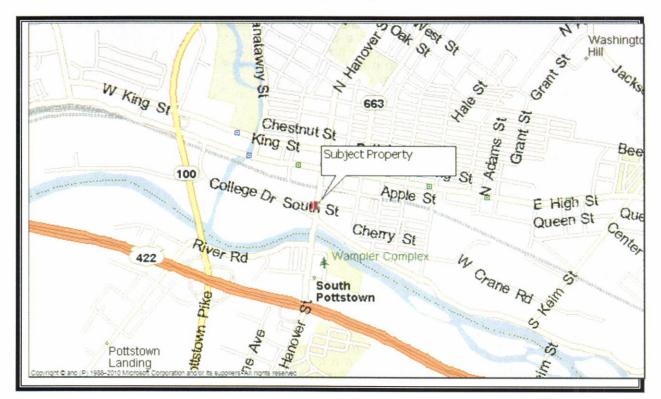

#### Location Description

The subject property is located in on the west side of South Hanover Street, in Pottstown Borough, Montgomery County, Pennsylvania. The subject is located within the 19464 zip code, has a mail address for Pottstown and is also located within the Pottstown School District. The subject is approximately 34 miles northwest of Center City Philadelphia and 15 miles southeast of Reading.

The subject property is located northwest of the interchange between State Route 100 and the Pottstown Expressway (U.S. Route 422). The subject neighborhood is mixed-use in nature and includes a train station, municipal parking lot, apartment buildings, a manufacturing facility and store-front properties further north along North Hanover Street. The subject site and its surroundings are included in the following photograph:

#### **Location Map**

The subject's neighborhood has experienced no growth between 2000 and 2010. The following is a summary of historic and projected population change for the subject's geographic area.