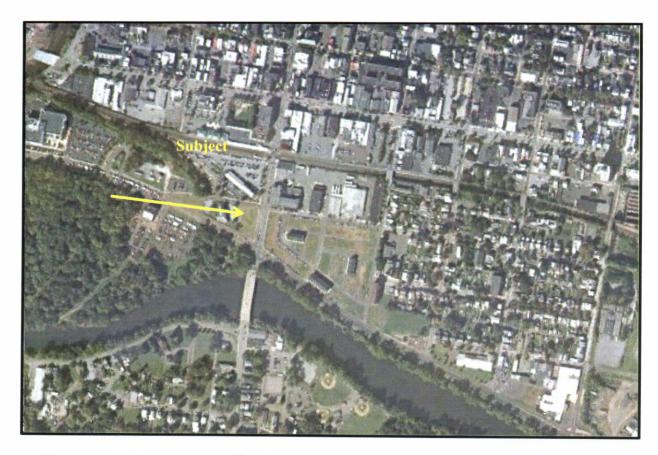

#### Location Description

The subject property is located in on the west side of South Hanover Street, in Pottstown Borough, Montgomery County, Pennsylvania. The subject is located within the 19464 zip code, has a mail address for Pottstown and is also located within the Pottstown School District. The subject is approximately 34 miles northwest of Center City Philadelphia and 15 miles southeast of Reading.

The subject property is located northwest of the interchange between State Route 100 and the Pottstown Expressway (U.S. Route 422). The subject neighborhood is mixed-use in nature and includes a train station, municipal parking lot, apartment buildings, a manufacturing facility and store-front properties further north along North Hanover Street. The subject site and its surroundings are included in the following photograph: