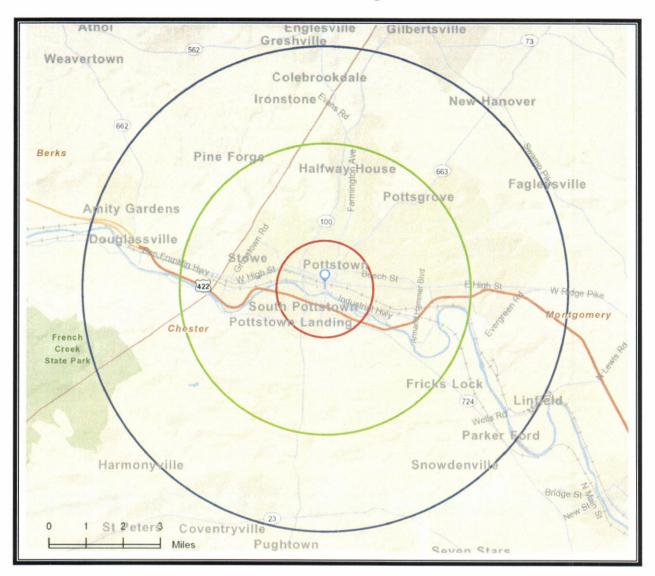

<sup>&</sup>lt;sup>4</sup> The Dictionary of Real Estate Appraisal, Fourth Edition, 2002, The Appraisal Institute, Chicago, Page 105

Π

Π

Π

Π

Demographic data as prepared by *Site-To-Do Business (STDB)* covering a one, three and five mile radius from the subject property is analyzed. The following map depicts each of these respective areas.

#### **Location Map**

The subject's neighborhood has experienced no growth between 2000 and 2010. The following is a summary of historic and projected population change for the subject's geographic area.