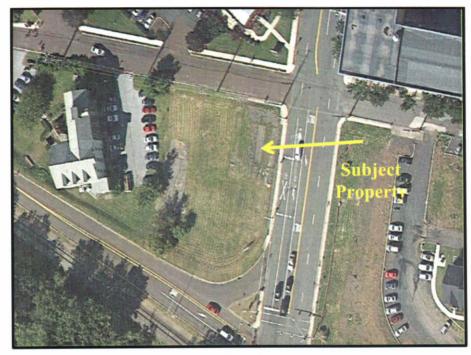

•

Aerial View

Subject Site-Facing South from South Street

Facing Northwest from Intersection of South Hanover Street and College Drive

Interior View-Facing Southeast from Northwest Property Boundary

Interior View-Facing Northeast from Southwest Property Boundary

#### Location Description

The subject property is located in on the west side of South Hanover Street, in Pottstown Borough, Montgomery County, Pennsylvania. The subject is located within the 19464 zip code, has a mail address for Pottstown and is also located within the Pottstown School District. The subject is approximately 34 miles northwest of Center City Philadelphia and 15 miles southeast of Reading.

The subject property is located northwest of the interchange between State Route 100 and the Pottstown Expressway (U.S. Route 422). The subject neighborhood is mixed-use in nature and includes a train station, municipal parking lot, apartment buildings, a manufacturing facility and store-front properties further north along North Hanover Street. The subject site and its surroundings are included in the following photograph: