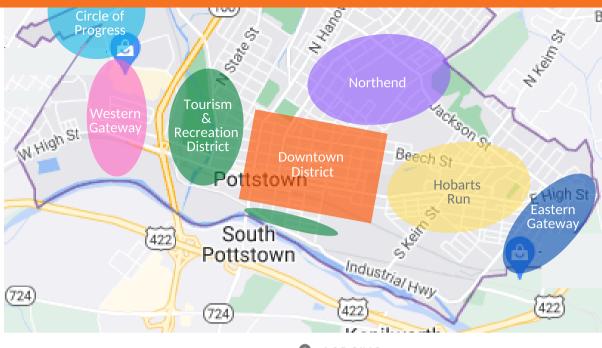

## TRANSPORTATION

DD Pottstown Area Rapid Transit (PART)

**CP** Pottstown Municipal Airport

DD SEPTA (Southeastern PA Transp. Authority)

Downtown District (DD)
Circle of Progress (CP)

Tourism & Recreation District (TR)

Western Gateway (WG)

Hobarts Run (HR)
Northend (NE)

Eastern Gateway (EG)

\*Businesses are being updated regularly. If your business is not listed and would like to be considered for inclusion, please email info@paedinc.org